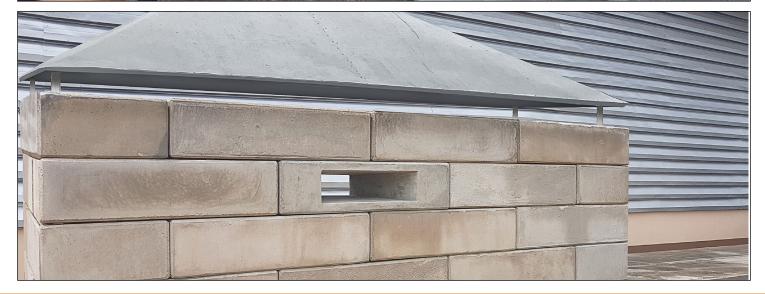

#### Legioblock® firewalls: optimum fire resistance!

The Legioblock® construction system is a quick and flexible solution for fire-safe site partitioning. Legioblock® firewalls prevent fire from spreading to other compartments, neighbouring buildings or storage facilities. With over four decades of experience, A. Jansen provides turn-key solutions including safety calculations, transport and construction.

Legioblock® firewalls stabilise the stored materials, preventing fire from spreading horizontally. The temperature rise on the non-exposed side of the concrete wall is so low, that fire propagation through heat transfer will not occur.

#### Legioblock® heavy weight concrete blocks

Legioblock® are heavy weight interlocking concrete blocks. Easy to install, adjust, move or expand. The blocks are fire-resistant and can be build up to a height of 8.8 meters. The maximum height of the construction depends on the maximum reach of the crane on site.

Legioblock® are the ideal solution for the construction of storage bays, retaining walls, bunkers, partition walls, fire resistant walls, factory halls, industrial workspaces and many more. Thanks to its durability and flexibility, these blocks offer a highly cost-effective solution.