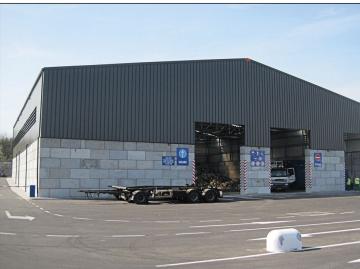

#### Legioblock® heavy weight concrete blocks

Legioblock® are heavy weight interlocking concrete blocks. Easy to install, adjust, move or expand. The blocks are fire-resistant and can be build up to a height of 8.8 meters. The maximum height of the construction depends on the maximum reach of the crane on site.

Legioblock® are the ideal solution for the construction of storage bays, retaining walls, bunkers, partition walls, fire resistant walls, factory halls, industrial workspaces and many more. Thanks to its durability and flexibility, these blocks offer a highly cost-effective solution.