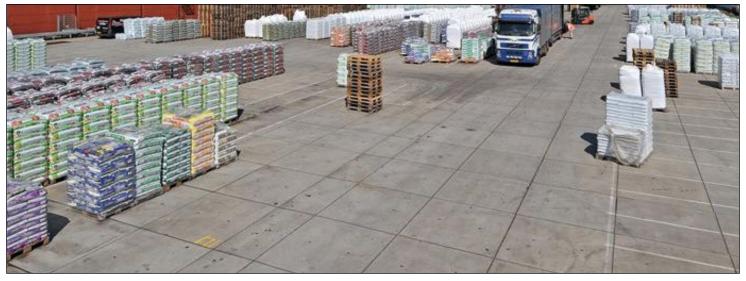

#### Legioplate® heavy weight concrete blocks

Legioplate are heavy weight interlocking concrete plates. Each plate has a safe working load of 20 tons. The unique design of the Legioplate come from Europe where they have been successfully and widely used since 1937.

Legioplate® are the ideal solution for the construction of factory floors, parking lots, roads, market places, temporary building access roads, cycling paths, port facilities, road repair and many more.