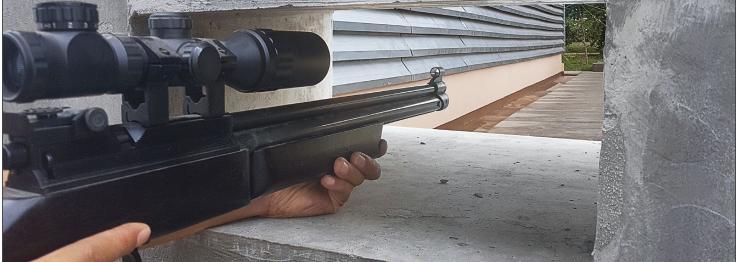

### Legioplate® 📿

| Description       | L [mm] | W [mm] | H [mm] | Qty |
|-------------------|--------|--------|--------|-----|
| LB-Shooting-Holl  | 1600   | 800    | 400    | 3   |
| LB-Standaard      | 1600   | 800    | 400    | 18  |
| LB-Standaard-Flat | 1600   | 800    | 400    | 7   |
| LB-Half           | 800    | 800    | 400    | 3   |
| LB-Half-Flat      | 800    | 800    | 400    | 1   |
| LG-Standaard      | 2000   | 2000   | 140    | 4   |
| Steel-Bunker-Roof | 4000   | 4000   | 1000   | 1   |
|                   |        |        |        |     |

| Title:  | Security Bunker |
|---------|-----------------|
| Weight: | 48 Ton          |
|         |                 |
|         |                 |