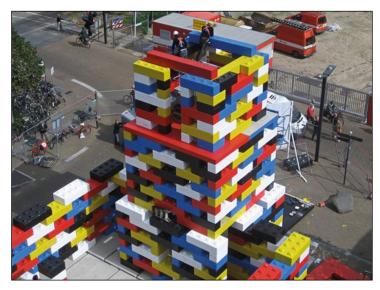

#### A Good Beginning Makes A Good End!

The Legioblock and Legioplate from Jansen Concrete Products is the optimal solution for rapid and flexible constructions. The blocks and plates are easily stacked and placed. This allows complete freedom to modify or expand walling or floor construction at any time and any place.

#### Legioblock® heavy weight concrete blocks

Legioblock® are heavy weight interlocking concrete blocks. Easy to install, adjust, move or expand. The blocks are fire-resistant and can be build up to a height of 8.8 meters. The maximum height of the construction depends on the maximum reach of the crane on site.

Legioblock® are the ideal solution for the construction of storage bays, retaining walls, bunkers, partition walls, fire resistant walls, factory halls, industrial workspaces and many more. Thanks to its durability and flexibility, these blocks offer a highly cost-effective solution.