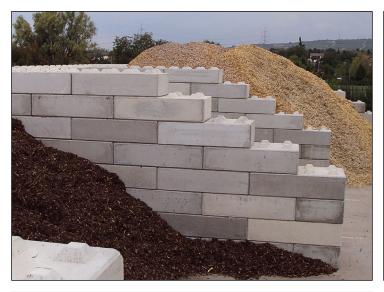

#### A Good Beginning Makes A Good End!

The Legioblock and Legioplate from Jansen Concrete Products is the optimal solution for rapid and flexible constructions. The blocks and plates are easily stacked and placed. This allows complete freedom to modify or expand walling or floor construction at any time and any place.

This ultimate flexibility and the sheer durability of the blocks and plates make for a highly cost-effective construction system. The Blocks and Plates have short delivery lead times and can be built into the structure straight off the truck. The fact that the blocks and plates can be removed and relocated at any time makes them ideal for both permanent and temporary applications.

#### Legioblock® heavy weight concrete blocks

Legioblock® are heavy weight interlocking concrete blocks. Easy to install, adjust, move or expand. The blocks are fire-resistant and can be build up to a height of 8.8 meters. The maximum height of the construction depends on the maximum reach of the crane on site.

Legioblock® are the ideal solution for the construction of storage bays, retaining walls, bunkers, partition walls, fire resistant walls, factory halls, industrial workspaces and many more. Thanks to its durability and flexibility, these blocks offer a highly cost-effective solution.