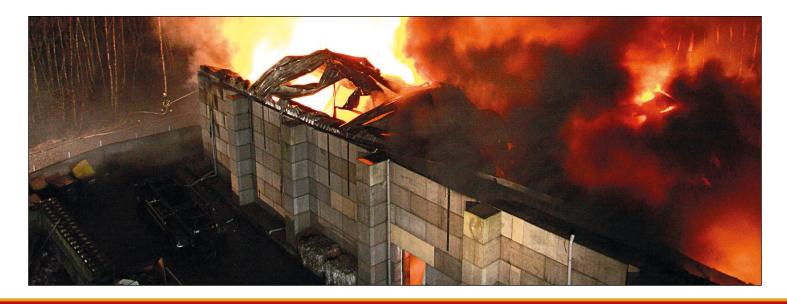

#### Legioblock® firewalls: optimum fire resistance!

The Legioblock® construction system is a quick and flexible solution for fire-safe site partitioning. Legioblock® firewalls prevent fire from spreading to other compartments, neighbouring buildings or storage facilities. With over four decades of experience, A. Jansen provides turn-key solutions including safety calculations, transport and construction.

Legioblock® firewalls stabilise the stored materials, preventing fire from spreading horizontally. The temperature rise on the non-exposed side of the concrete wall is so low, that fire propagation through heat transfer will not occur.