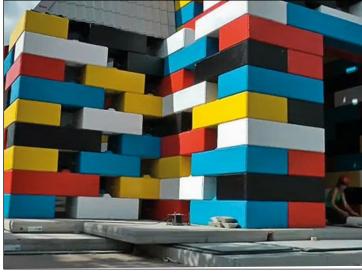

#### Legioblock® heavy weight concrete blocks

Legioblock® are heavy weight interlocking concrete blocks. Easy to install, adjust, move or expand. The blocks are fire-resistant and can be build up to a height of 8.8 meters. The maximum height of the construction depends on the maximum reach of the crane on site.

Legioblock® are the ideal solution for the construction of storage bays, retaining walls, bunkers, partition walls, fire resistant walls, factory halls, industrial workspaces and many more. Thanks to its durability and flexibility, these blocks offer a highly cost-effective solution.