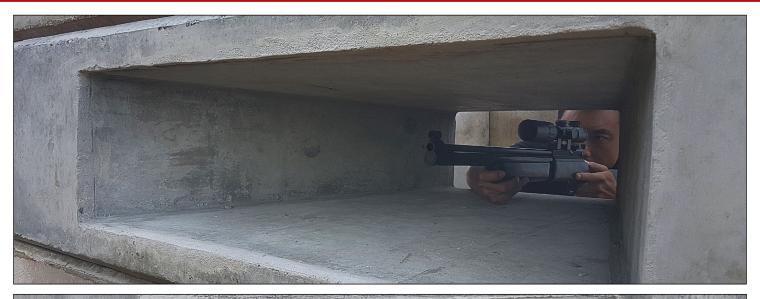

### Legioplate® 📿

| Description       | L [mm] | W [mm] | H [mm] | Qty |
|-------------------|--------|--------|--------|-----|
| LB-Shooting-Holl  | 1600   | 800    | 400    | 3   |
| LB-Standaard      | 1600   | 800    | 400    | 18  |
| LB-Standaard-Flat | 1600   | 800    | 400    | 7   |
| LB-Half           | 800    | 800    | 400    | 3   |
| LB-Half-Flat      | 800    | 800    | 400    | 1   |
| LG-Standaard      | 2000   | 2000   | 140    | 4   |
| Steel-Bunker-Roof | 4000   | 4000   | 1000   | 1   |
|                   |        |        |        |     |

| Title:  | Security Bunker |
|---------|-----------------|
| Weight: | 48 Ton          |
|         |                 |
|         |                 |