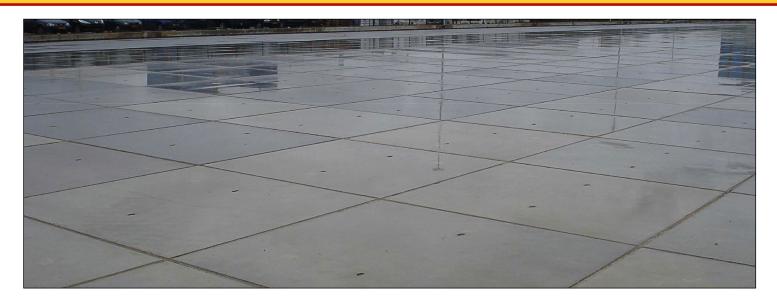

#### Legioplate® heavy weight concrete blocks

Legioplate are heavy weight interlocking concrete plates. Each plate has a safe working load of 20 tons. The unique design of the Legioplate come from Europe where they have been successfully and widely used since 1937.

Legioplate® are the ideal solution for the construction of factory floors, parking lots, roads, market places, temporary building access roads, cycling paths, port facilities, road repair and many more.

| Size:          | 1995 x 1995 mm  |  |  |
|----------------|-----------------|--|--|
| Weight:        | 1360 kg         |  |  |
| Thickness:     | 140 mm          |  |  |
| Axle loads:    | 200 kN (20 ton) |  |  |
| Lift capacity: | 5 ton           |  |  |