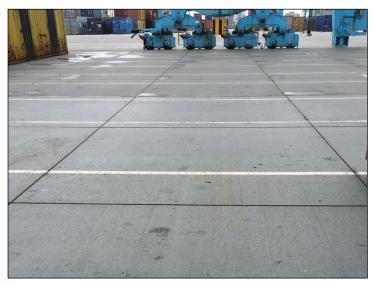

#### Legioplate® heavy weight concrete blocks

Legioplate are heavy weight interlocking concrete plates. Each plate has a safe working load of 20 tons. The unique design of the Legioplate come from Europe where they have been successfully and widely used since 1937.

Legioplate® are the ideal solution for the construction of factory floors, parking lots, roads, market places, temporary building access roads, cycling paths, port facilities, road repair and many more.

| Size:          | 1995 x 1995 mm  |  |  |
|----------------|-----------------|--|--|
| Weight:        | 1360 kg         |  |  |
| Thickness:     | 140 mm          |  |  |
| Axle loads:    | 200 kN (20 ton) |  |  |
| Lift capacity: | 5 ton           |  |  |