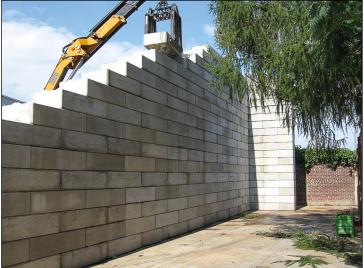

#### Legioblock® heavy weight concrete blocks

Legioblock® are heavy weight interlocking concrete blocks. Easy to install, adjust, move or expand. The blocks are fire-resistant and can be build up to a height of 8.8 meters. The maximum height of the construction depends on the maximum reach of the crane on site.

Legioblock® are the ideal solution for the construction of storage bays, retaining walls, bunkers, partition walls, fire resistant walls, factory halls, industrial workspaces and many more. Thanks to its durability and flexibility, these blocks offer a highly cost-effective solution.