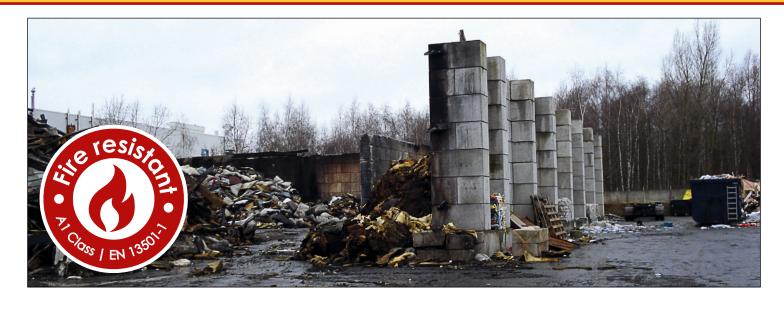

#### Legioblock® firewalls: optimum fire resistance!

The Legioblock® construction system is a quick and flexible solution for fire-safe site partitioning. Legioblock® firewalls prevent fire from spreading to other compartments, neighbouring buildings or storage facilities. With over four decades of experience, A. Jansen provides turn-key solutions including safety calculations, transport and construction.

Legioblock® firewalls stabilise the stored materials, preventing fire from spreading horizontally. The temperature rise on the non-exposed side of the concrete wall is so low, that fire propagation through heat transfer will not occur.

#### Legioblock® heavy weight concrete blocks

Legioblock® are heavy weight interlocking concrete blocks. Easy to install, adjust, move or expand. The blocks are fire-resistant and can be build up to a height of 8.8 meters. The maximum height of the construction depends on the maximum reach of the crane on site.

Legioblock® are the ideal solution for the construction of storage bays, retaining walls, bunkers, partition walls, fire resistant walls, factory halls, industrial workspaces and many more. Thanks to its durability and flexibility, these blocks offer a highly cost-effective solution.