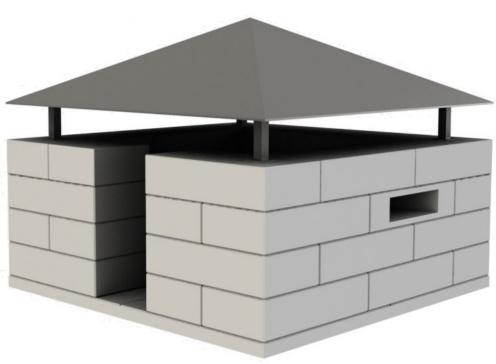

#### Legioblock® firewalls: optimum fire resistance!

The Legioblock® construction system is a quick and flexible solution for fire-safe site partitioning. Legioblock® firewalls prevent fire from spreading to other compartments, neighbouring buildings or storage facilities. With over four decades of experience, A. Jansen provides turn-key solutions including safety calculations, transport and construction.

Legioblock® firewalls stabilise the stored materials, preventing fire from spreading horizontally. The temperature rise on the non-exposed side of the concrete wall is so low, that fire propagation through heat transfer will not occur.

#### Legioblock® heavy weight concrete blocks

Legioblock® are heavy weight interlocking concrete blocks. Easy to install, adjust, move or expand. The blocks are fire-resistant and can be build up to a height of 8.8 meters. The maximum height of the construction depends on the maximum reach of the crane on site.

Legioblock® are the ideal solution for the construction of storage bays, retaining walls, bunkers, partition walls, fire resistant walls, factory halls, industrial workspaces and many more. Thanks to its durability and flexibility, these blocks offer a highly cost-effective solution.

### Legioplate® 📿

| Description       | L [mm] | W [mm] | H [mm] | Qty |
|-------------------|--------|--------|--------|-----|
| LB-Shooting-Holl  | 1600   | 800    | 400    | 3   |
| LB-Standaard      | 1600   | 800    | 400    | 18  |
| LB-Standaard-Flat | 1600   | 800    | 400    | 7   |
| LB-Half           | 800    | 800    | 400    | 3   |
| LB-Half-Flat      | 800    | 800    | 400    | 1   |
| LG-Standaard      | 2000   | 2000   | 140    | 4   |
| Steel-Bunker-Roof | 4000   | 4000   | 1000   | 1   |
|                   |        |        |        |     |

| Title:  | Security Bunker |
|---------|-----------------|
| Weight: | 48 Ton          |
|         |                 |
|         |                 |