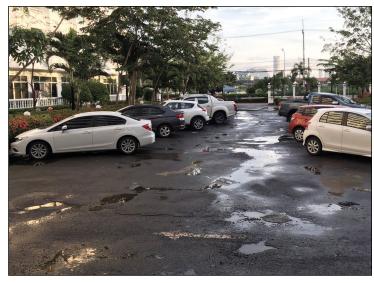

Legioplate® are the ideal solution for the construction of factory floors, parking lots, roads, market places, temporary building access roads, cycling paths, port facilities, road repair and many more.