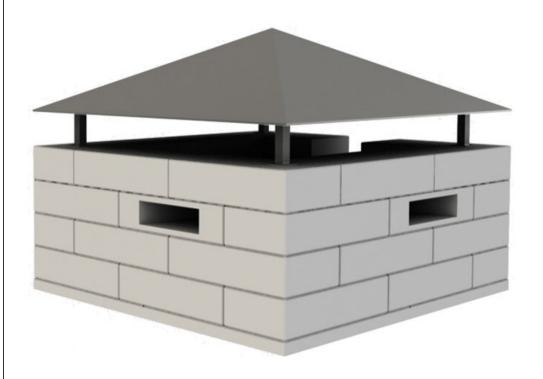

#### Legioblock® firewalls: optimum fire resistance!

The Legioblock® construction system is a quick and flexible solution for fire-safe site partitioning. Legioblock® firewalls prevent fire from spreading to other compartments, neighbouring buildings or storage facilities. With over four decades of experience, A. Jansen provides turn-key solutions including safety calculations, transport and construction.

Legioblock® firewalls stabilise the stored materials, preventing fire from spreading horizontally. The temperature rise on the non-exposed side of the concrete wall is so low, that fire propagation through heat transfer will not occur.

#### Legioblock® heavy weight concrete blocks

Legioblock® are heavy weight interlocking concrete blocks. Easy to install, adjust, move or expand. The blocks are fire-resistant and can be build up to a height of 8.8 meters. The maximum height of the construction depends on the maximum reach of the crane on site.

Legioblock® are the ideal solution for the construction of storage bays, retaining walls, bunkers, partition walls, fire resistant walls, factory halls, industrial workspaces and many more. Thanks to its durability and flexibility, these blocks offer a highly cost-effective solution.

### Legioplate® 📿

| Description       | L [mm] | W [mm] | H [mm] | Qty |
|-------------------|--------|--------|--------|-----|
| LB-Shooting-Holl  | 1600   | 800    | 400    | 3   |
| LB-Standaard      | 1600   | 800    | 400    | 18  |
| LB-Standaard-Flat | 1600   | 800    | 400    | 7   |
| LB-Half           | 800    | 800    | 400    | 3   |
| LB-Half-Flat      | 800    | 800    | 400    | 1   |
| LG-Standaard      | 2000   | 2000   | 140    | 4   |
| Steel-Bunker-Roof | 4000   | 4000   | 1000   | 1   |
|                   |        |        |        |     |

| Title:  | Security Bunker |
|---------|-----------------|
| Weight: | 48 Ton          |
|         |                 |
|         |                 |