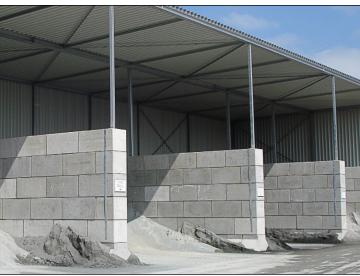

#### Legioblock® firewalls: optimum fire resistance!

The Legioblock® construction system is a quick and flexible solution for fire-safe site partitioning. Legioblock® firewalls prevent fire from spreading to other compartments, neighbouring buildings or storage facilities. With over four decades of experience, A. Jansen provides turn-key solutions including safety calculations, transport and construction.

Legioblock® firewalls stabilise the stored materials, preventing fire from spreading horizontally. The temperature rise on the non-exposed side of the concrete wall is so low, that fire propagation through heat transfer will not occur.