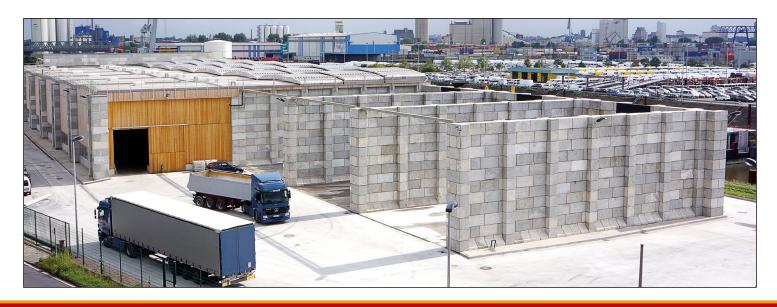

Legioblock® are the ideal solution for the construction of storage bays, retaining walls, bunkers, partition walls, fire resistant walls, factory halls, industrial workspaces and many more. Thanks to its durability and flexibility, these blocks offer a highly cost-effective solution.