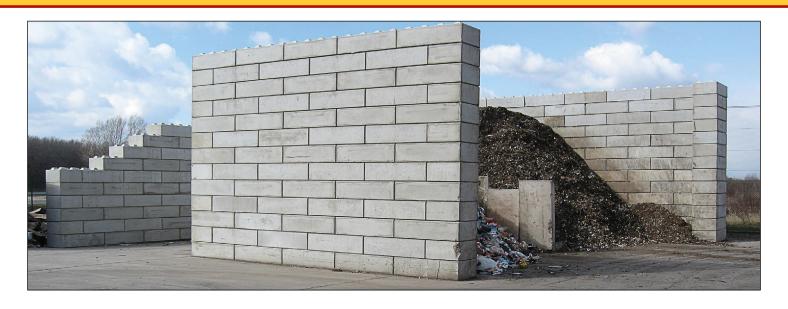

#### Legioblock® firewalls: optimum fire resistance!

The Legioblock® construction system is a quick and flexible solution for fire-safe site partitioning. Legioblock® firewalls prevent fire from spreading to other compartments, neighbouring buildings or storage facilities. With over four decades of experience, A. Jansen provides turn-key solutions including safety calculations, transport and construction.

Legioblock® firewalls stabilise the stored materials, preventing fire from spreading horizontally. The temperature rise on the non-exposed side of the concrete wall is so low, that fire propagation through heat transfer will not occur.

Legioblock® are the ideal solution for the construction of storage bays, retaining walls, bunkers, partition walls, fire resistant walls, factory halls, industrial workspaces and many more. Thanks to its durability and flexibility, these blocks offer a highly cost-effective solution.