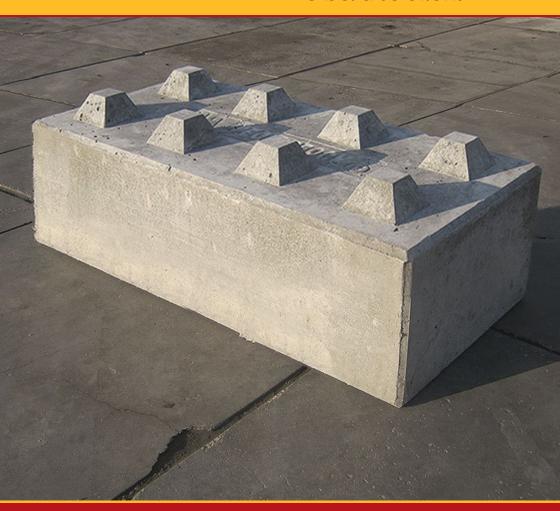

We build solutions

**Legioblock**® are heavy weight interlocking concrete blocks. Easy to install, adjust, move or expand. The blocks are fire-resistant and can be build up to a height of 8.8 meters. The maximum height of the construction depends on the maximum reach of the crane on site.

Fire resistant

**Legioblock®** are the optimal solution for a rapid and a flexible construction. The blocks are easily stacked and placed, without the need of cement or any other bonding agent. This allows complete freedom to modify or expand the blocks at any time and any place.

## **Product specifications:**

| Lenght: | Width: | Height: | Weight: |
|---------|--------|---------|---------|
| 160 cm  | 80 cm  | 40 cm   | 1200 kg |
| 80 cm   | 80 cm  | 40 cm   | 600 kg  |