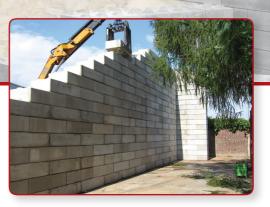

Stacked and placed

Legioblock® have short delivery lead times. The blocks can be stacked and placed directly from the delivery truck. This allows the possibility to have a wall structure in only a matter of hours. After finishing the structure, the walls can be used immediately. That the blocks can be removed and relocated makes them ideal for both permanent and temporary applications.