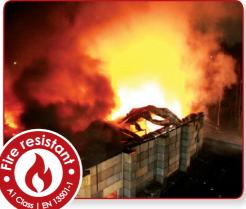

**Legioblock®** are the ideal solution for the construction of storage bays, retaining walls, bunkers, partition walls, fire resistant walls, factory halls, industrial workspaces and many more. Thanks to its durability and flexibility, these blocks offer a highly cost-effective solution.