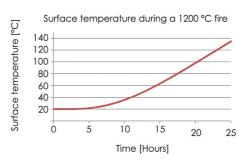

Legioblock® are fire resistant for up to 4 hours of exposure. The temperature rise on the non-exposed side of the concrete wall is so low that the fire propagation through heat transfer is nonexistent. Even in persistent fires that lasted for several days Legioblock walls retained their integrity and prevented the fire from spreading to neighboring buildings.