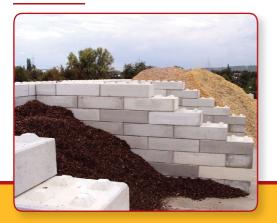

Legioblock® are fire resistant for up to 4 hours of exposure. The temperature rise on the non-exposed side of the concrete wall is so low that the fire propagation through heat transfer is nonexistent. Even in persistent fires that lasted for several days Legioblock walls retained their integrity and prevented the fire from spreading to neighboring buildings.

Fire resistant

**Legioblock®** are the optimal solution for a rapid and a flexible construction. The blocks are easily stacked and placed, without the need of cement or any other bonding agent. This allows complete freedom to modify or expand the blocks at any time and any place.