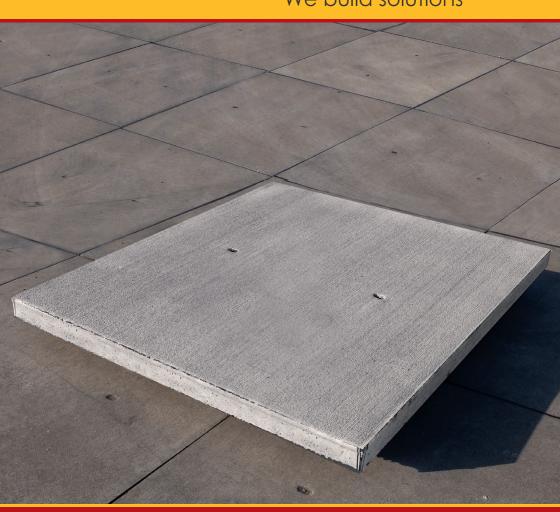

# Legioplate® We build solutions

**Legioplate**® are heavy weight interlocking concrete plates. Each plate has a safe working load of 20 tons. The unique design of the Legioplate come from Europe where they have been successfully and widely used since 1937.

Legioplate® are the optimal solution for a rapid and a flexible construction. The plates are easily placed, without the need of cement or any other bonding agent. This allows complete freedom to modify or expand the plates at any time and any place. Plates can be loaded immediately, there is no need for curing time.

## **Product specifications:**

| Size:          | 1995 x 1995 mm  |
|----------------|-----------------|
| Weight:        | 1360 kg         |
| Thickness:     | 140 mm          |
| Axle loads:    | 200 kN (20 ton) |
| Lift capacity: | 5 ton           |
|                |                 |