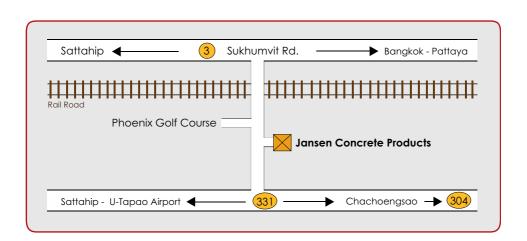

### Jansen Concrete Products Co., Itd.

533/54 MOO 10 Huaiyai Banglamung Chonburi 20150

+ 66 (0) 847 840 502

+ 66 (0) 889 797 002

www.jansenconcreteproducts.com sales@jansenconcreteproducts.com facebook.com/JansenConcreteProducts/