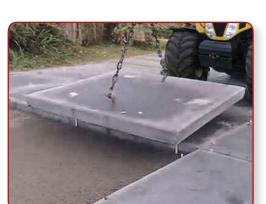

Port usage

Legioplate® have short lead times. The plates can be placed directly from the delivery trucks. This allows you the possibility to have a floor structure in only a matter of hours. After soil preparation the plates can be used immediately.